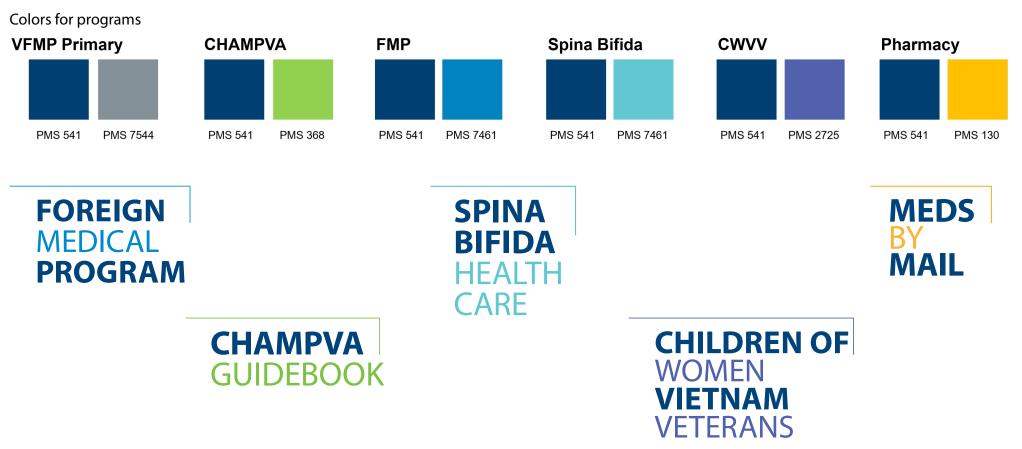

## **Design Guidelines for vFMP**

## Sample usage

## Graphic elements

The design for the VFMP line of products uses consistent design elements for all products. The primary color is VA Blue with accents from the VA extended color palette. Myriad Pro for Headings, subheads, \* sidebars and charts

Bracket (1.5 pt)

as an accent

line can be used

Swoop can be modified and rotated to fit designs as needed.

Swoop is always VA blue (PMS 541)

You can use **simple** icons/symbols in the swoop or in your design