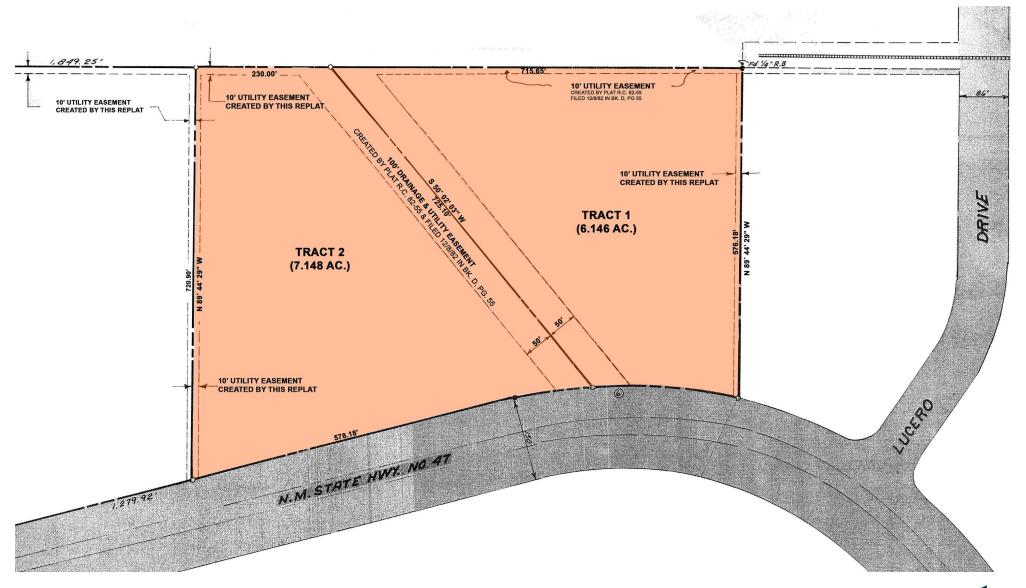

# Plat - Tracts 1 & 2

### **FEATURES**

- Rail Served
- Zoned i-3 (Heavy Industrial Valencia County)
- Water & Sanitary Sewer adjoining the park

| TRACT             | ACRES   | PRICE     |
|-------------------|---------|-----------|
| Tract 4-E-1-A-1-A | 97.4488 | \$1.00/SF |
| Tract 4-E-1-A-1-B | 15.8133 | \$1.95/SF |
| Tract 4-E-1-B     | 15.0100 | \$1.95/SF |
| Tract B           | 9.4000  | \$1.50/SF |
| Tract A-1         | 4.2117  | \$1.95/SF |
| Tract A-2         | 0.6938  | \$1.95/SF |
| Tract A-3         | 2.0033  | \$1.95/SF |
| Tract 4-E-2-A     | 8.7698  | \$1.50/SF |
| Tract 2           | 7.1480  | \$1.50/SF |
| Tract 1           | 6.1460  | \$1.50/SF |