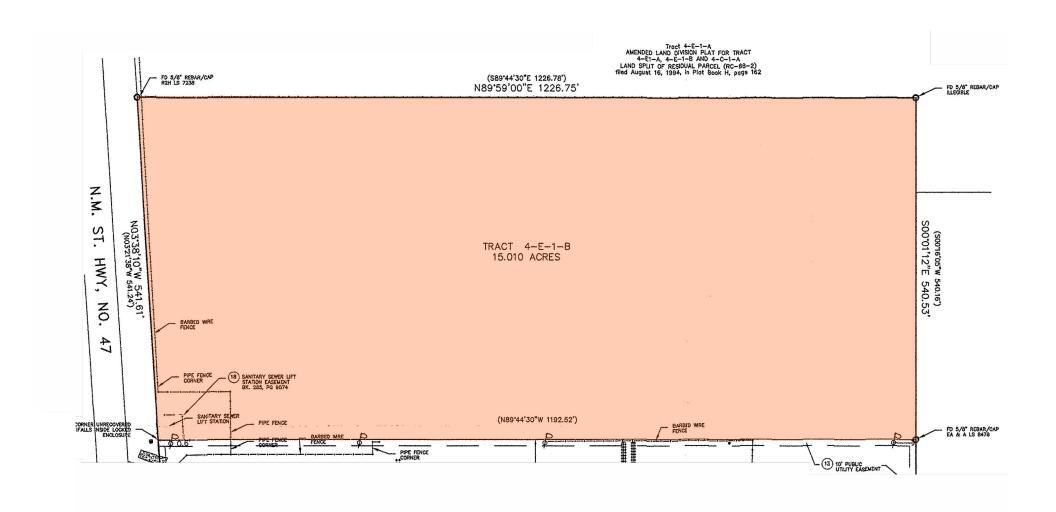

f Albuquerque

### AVAILABLE

- 0.67 to 165 AC
- Up to 128 Contiguous

### **FEATURES**

- Rail Served
- Zoned i-3 (Heavy Industrial Valencia County)
- Water & Sanitary Sewer adjoining the park

| TRACT             | ACRES   | PRICE     |
|-------------------|---------|-----------|
| Tract 4-E-1-A-1-A | 97.4488 | \$1.00/SF |
| Tract 4-E-1-A-1-B | 15.8133 | \$1.95/SF |
| Tract 4-E-1-B     | 15.0100 | \$1.95/SF |
| Tract B           | 9.4000  | \$1.50/SF |
| Tract A-1         | 4.2117  | \$1.95/SF |
| Tract A-2         | 0.6938  | \$1.95/SF |
| Tract A-3         | 2.0033  | \$1.95/SF |
| Tract 4-E-2-A     | 8.7698  | \$1.50/SF |
| Tract 2           | 7.1480  | \$1.50/SF |
| Tract 1           | 6.1460  | \$1.50/SF |

# Plat - Tract 4-E-1-A-1-A & Tract 4-E-1-A-1-B





# Plat - Tract 4-E-1-B





# Plat - Tract B





# Plat - Tracts A-1, A-2 & A-3



# Plat - Tract 4-E-2-A



# Plat - Tracts 1 & 2