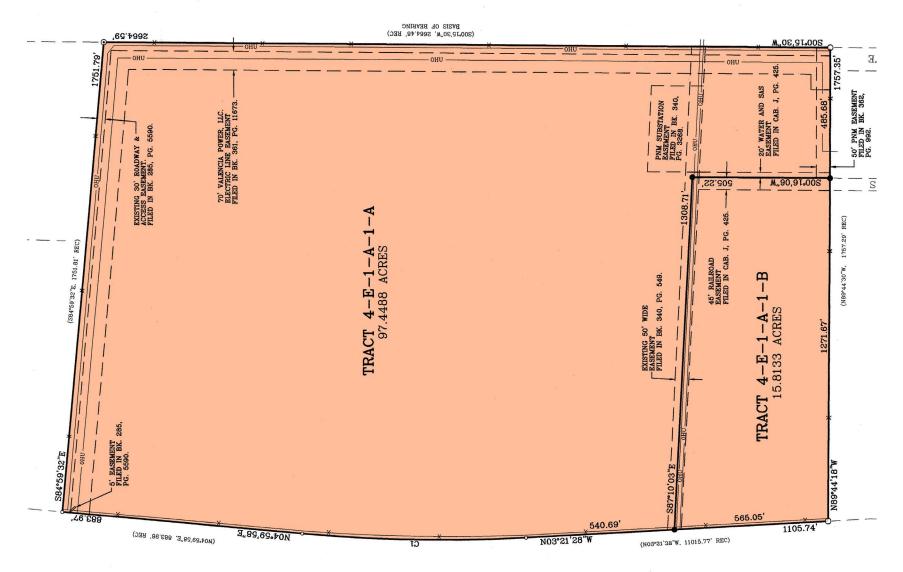

proximately 40 miles south of Albuquerque

### AVAILABLE

- 0.67 to 165 AC
- Up to 128 Contiguous

### **FEATURES**

- Rail Served
- Zoned i-3 (Heavy Industrial Valencia County)
- Water & Sanitary Sewer adjoining the park

| TRACT             | ACRES   | PRICE     |
|-------------------|---------|-----------|
| Tract 4-E-1-A-1-A | 97.4488 | \$1.00/SF |
| Tract 4-E-1-A-1-B | 15.8133 | \$1.95/SF |
| Tract 4-E-1-B     | 15.0100 | \$1.95/SF |
| Tract B           | 9.4000  | \$1.50/SF |
| Tract A-1         | 4.2117  | \$1.95/SF |
| Tract A-2         | 0.6938  | \$1.95/SF |
| Tract A-3         | 2.0033  | \$1.95/SF |
| Tract 4-E-2-A     | 8.7698  | \$1.50/SF |
| Tract 2           | 7.1480  | \$1.50/SF |
| Tract 1           | 6.1460  | \$1.50/SF |

# Plat - Tract 4-E-1-A-1-A & Tract 4-E-1-A-1-B





# Plat - Tract 4-E-1-B





# Plat - Tract B





# Plat - Tracts A-1, A-2 & A-3



# Plat - Tract 4-E-2-A



# Plat - Tracts 1 & 2