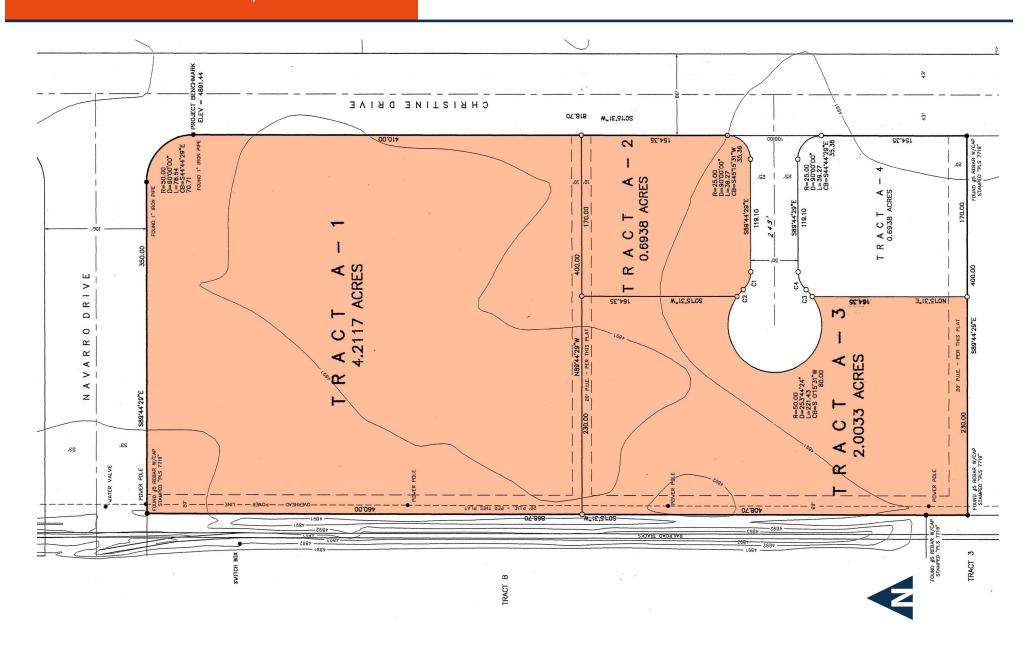

# Plat - Tracts A-1, A-2 & A-3

### **FEATURES**

- Rail Served
- Zoned i-3 (Heavy Industrial Valencia County)
- Water & Sanitary Sewer adjoining the park

| TRACT             | ACRES   | PRICE     |
|-------------------|---------|-----------|
| Tract 4-E-1-A-1-A | 97.4488 | \$1.00/SF |
| Tract 4-E-1-A-1-B | 15.8133 | \$1.95/SF |
| Tract 4-E-1-B     | 15.0100 | \$1.95/SF |
| Tract B           | 9.4000  | \$1.50/SF |
| Tract A-1         | 4.2117  | \$1.95/SF |
| Tract A-2         | 0.6938  | \$1.95/SF |
| Tract A-3         | 2.0033  | \$1.95/SF |
| Tract 4-E-2-A     | 8.7698  | \$1.50/SF |
| Tract 2           | 7.1480  | \$1.50/SF |
| Tract 1           | 6.1460  | \$1.50/SF |