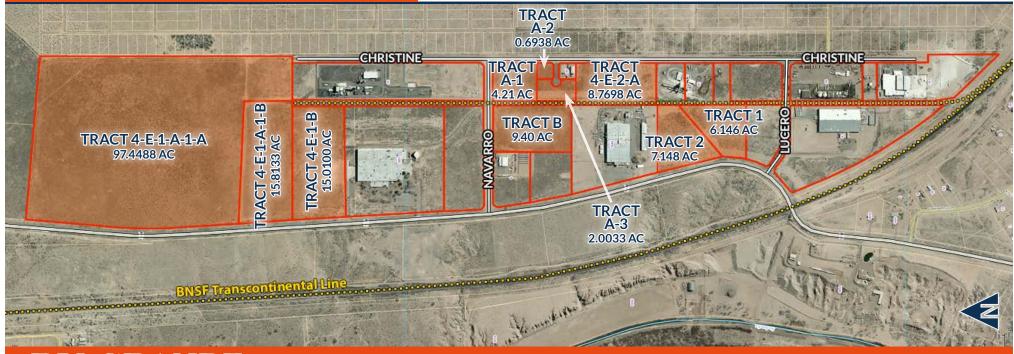

### **FEATURES**

- Rail Served
- Zoned i-3 (Heavy Industrial Valencia County)
- Water & Sanitary Sewer adjoining the park

| TRACT             | ACRES   | PRICE     |
|-------------------|---------|-----------|
| Tract 4-E-1-A-1-A | 97.4488 | \$1.00/SF |
| Tract 4-E-1-A-1-B | 15.8133 | \$1.95/SF |
| Tract 4-E-1-B     | 15.0100 | \$1.95/SF |
| Tract B           | 9.4000  | \$1.50/SF |
| Tract A-1         | 4.2117  | \$1.95/SF |
| Tract A-2         | 0.6938  | \$1.95/SF |
| Tract A-3         | 2.0033  | \$1.95/SF |
| Tract 4-E-2-A     | 8.7698  | \$1.50/SF |
| Tract 2           | 7.1480  | \$1.50/SF |
| Tract 1           | 6.1460  | \$1.50/SF |