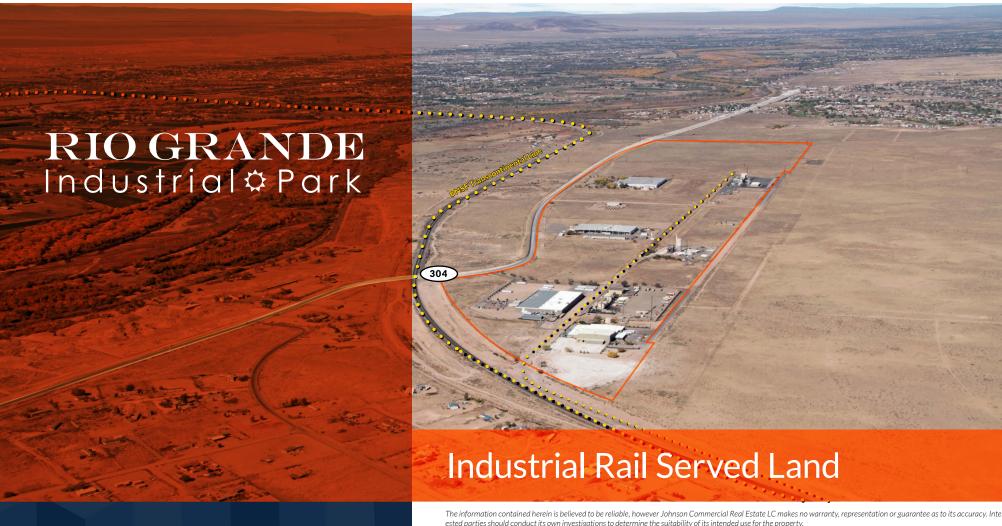

Rio Grande Industrial Park, located in Belen New Mexico, can accommodate all heavy industrial users. The Park contains parcels as small as 0.69 acres or contiguous parcels totaling 128 acres and is zoned I-3, Heavy Industrial by Valencia County. The majority of the parcels abut the BNSF lead allowing for rail service to most of the available parcels.

### Rio Grande Industrial Park, Belen, NM 87002

### RIO GRANDE Industrial © Park

### LEASE RATE

 Belen, NM - Approximately 40 miles south of Albuquerque