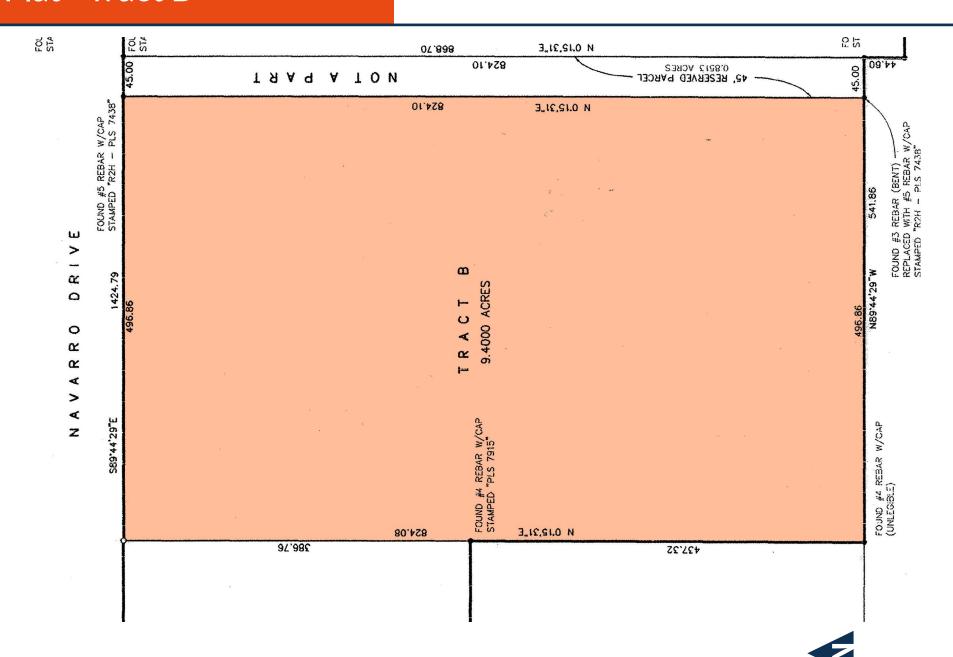

# Plat - Tract B

### **FEATURES**

- Rail Served
- Zoned i-3 (Heavy Industrial Valencia County)
- Water & Sanitary Sewer adjoining the park

| TRACT             | ACRES   | PRICE     |
|-------------------|---------|-----------|
| Tract 4-E-1-A-1-A | 97.4488 | \$1.00/SF |
| Tract 4-E-1-A-1-B | 15.8133 | \$1.95/SF |
| Tract 4-E-1-B     | 15.0100 | \$1.95/SF |
| Tract B           | 9.4000  | \$1.50/SF |
| Tract A-1         | 4.2117  | \$1.95/SF |
| Tract A-2         | 0.6938  | \$1.95/SF |
| Tract A-3         | 2.0033  | \$1.95/SF |
| Tract 4-E-2-A     | 8.7698  | \$1.50/SF |
| Tract 2           | 7.1480  | \$1.50/SF |
| Tract 1           | 6.1460  | \$1.50/SF |