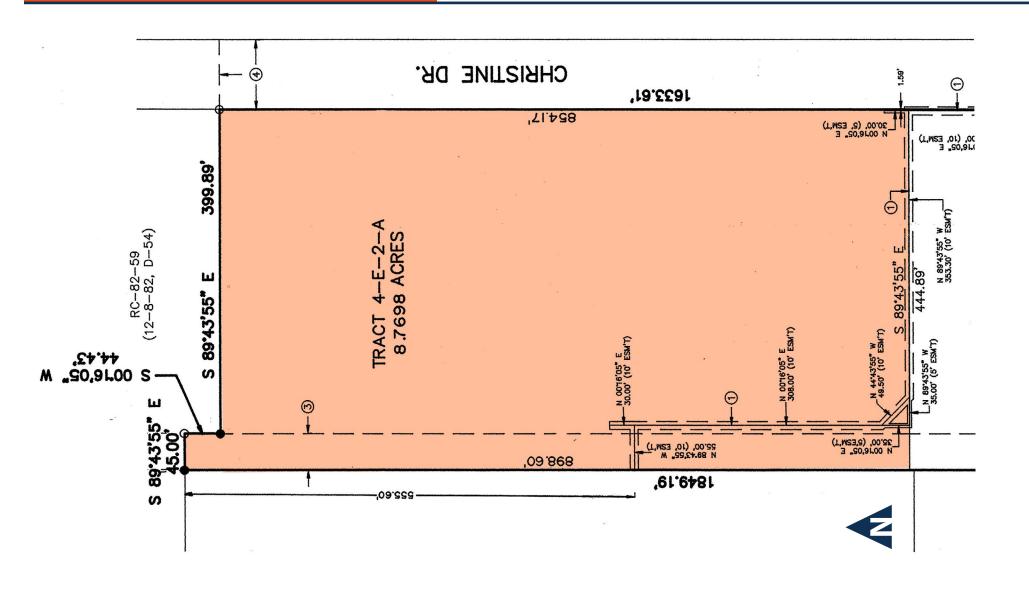

# Plat - Tract 4-E-2-A

### **FEATURES**

- Rail Served
- Zoned i-3 (Heavy Industrial Valencia County)
- Water & Sanitary Sewer adjoining the park

| TRACT             | ACRES   | PRICE     |
|-------------------|---------|-----------|
| Tract 4-E-1-A-1-A | 97.4488 | \$1.00/SF |
| Tract 4-E-1-A-1-B | 15.8133 | \$1.95/SF |
| Tract 4-E-1-B     | 15.0100 | \$1.95/SF |
| Tract B           | 9.4000  | \$1.50/SF |
| Tract A-1         | 4.2117  | \$1.95/SF |
| Tract A-2         | 0.6938  | \$1.95/SF |
| Tract A-3         | 2.0033  | \$1.95/SF |
| Tract 4-E-2-A     | 8.7698  | \$1.50/SF |
| Tract 2           | 7.1480  | \$1.50/SF |
| Tract 1           | 6.1460  | \$1.50/SF |